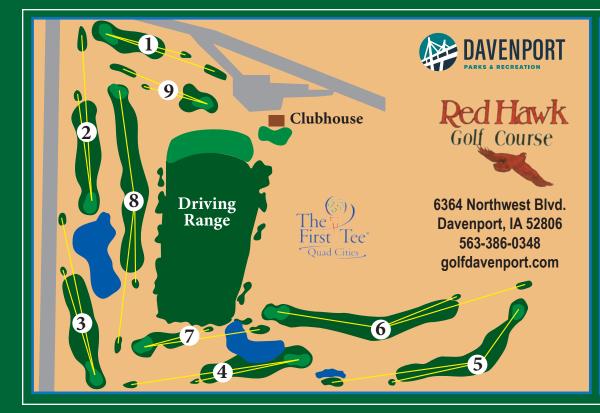

| YARDAGE           | 175 | 261         | 241 | 253 | 321 | 350 | 176 | 350 | 133 | 2260 |  |
|-------------------|-----|-------------|-----|-----|-----|-----|-----|-----|-----|------|--|
| PAR               | 3   | 4           | 4   | 4   | 4   | 4   | 3   | 4   | 3   | 33   |  |
|                   |     |             |     |     |     |     |     |     |     |      |  |
|                   |     |             |     |     |     |     |     |     |     |      |  |
| HOLE              | 1   | 2           | 3   | 4   | 5   | 6   | 7   | 8   | 9   | OUT  |  |
|                   |     |             |     |     |     |     |     |     |     |      |  |
|                   |     |             |     |     |     |     |     |     |     |      |  |
| FIRST TEE PAR     | 4   | 4           | 4   | 4   | 4   | 5   | 3   | 5   | 3   | 36   |  |
| FIRST TEE YARDAGE | 100 | 171         | 161 | 170 | 220 | 240 | 100 | 291 | 93  | 1546 |  |
|                   |     | 1           | 1   |     |     |     |     |     |     |      |  |
| DATE              |     | SCOREKEEPER |     |     |     |     |     |     |     |      |  |