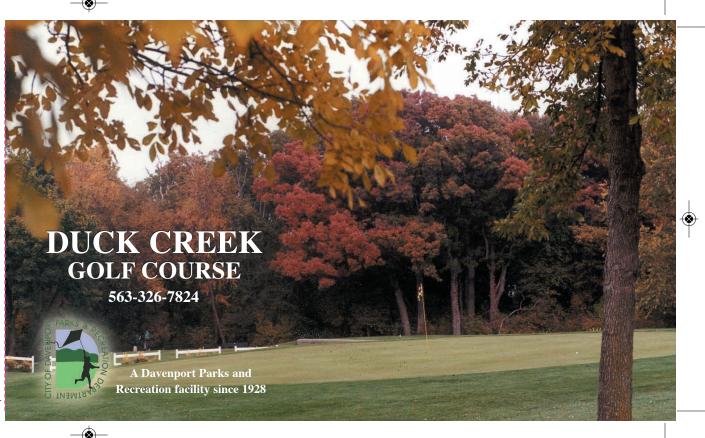

Flag Colors indicate hole position on green:

Red=Front • White=Middle • Blue=Back

Contains some recycled material