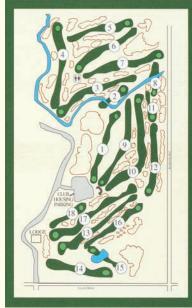

## LOCAL RULES

- U.S.G.A. rules apply except for local rule modifications.
  Out of Bounds white stakes and perimeter fences.
- 3 Water Hazards 2. 8 & 15.
- 4 Lateral Water Hazards 2, 3, 4 & 14.
- 5 Each player must have a paid receipt, bag and at least four (4) clubs at all times. One ball per player.
- 6 Fivesomes are allowed but they all must ride.
- 7 Golfers, Caddies, Spectators no one under 8 years old and 8-10 years old with parent or guardian.
- 8 Free relief permitted from service drives.
- 9 No carry-on food or beverage allowed.
- 10 Playing privileges may be denied anyone violating golf rules.
- 11 City of Davenport assumes no risk or liability in case of accident or property damage.
- 12 Course is an alternative spike (soft spikes) facility.

Flag Colors indicate hole position on green:

Red=Front • White=Middle • Blue=Back

Contains some recycled material